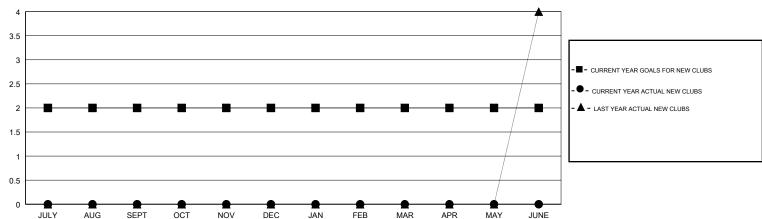

## LOCATION MISSOURI **GREGORY GILLIAM GMT CA**

|               | Club          | )S          |               | Members  RESULTS FOR 2018-2019 |                           |                         |                                                    |
|---------------|---------------|-------------|---------------|--------------------------------|---------------------------|-------------------------|----------------------------------------------------|
|               | RESULTS FOR   | R 2018-2019 |               |                                |                           |                         |                                                    |
| QUARTER       | NEW CLUB GOAL | NEW CLUBS   | DROPPED CLUBS | QUARTER                        | MEMBER GROWTH NET<br>GOAL | MEMBER GROWTH<br>ACTUAL | DROPPED<br>MEMBERS ACTUAL<br>(including transfers) |
| JULY/AUG/SEPT | 2             | 0           | 0             | JULY/AUG/SEPT                  | 28                        | 31                      | 32                                                 |
| OCT/NOV/DEC   | 0             | 0           | 0             | OCT/NOV/DEC                    | 28                        | 26                      | 76                                                 |
| JAN/FEB/MAR   | 0             | 0           | 0             | JAN/FEB/MAR                    | 8                         | 6                       | 20                                                 |
| APR/MAY/JUNE  | 0             | 0           | 0             | APR/MAY/JUNE                   | 8                         | 0                       | 0                                                  |

## GOALS AND ACTUAL NEW CLUBS CUMULATIVE

| -■- ме         | MBER GROV   | VTH NET GO  | AL.    |  |
|----------------|-------------|-------------|--------|--|
| - ● - ME       | EMBER GROV  | NTH ACTUAL  |        |  |
| <b>- ▲</b> - ∟ | AST YEAR ME | EMBERSHIP A | ACTUAL |  |
|                |             |             |        |  |
|                |             |             |        |  |
|                |             |             |        |  |