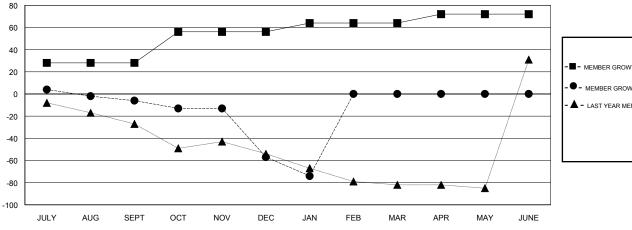

## LOCATION MISSOURI **GREGORY GILLIAM GMT CA**

|               | Club          | )S          |               | Members  RESULTS FOR 2018-2019 |                           |                         |                                                    |
|---------------|---------------|-------------|---------------|--------------------------------|---------------------------|-------------------------|----------------------------------------------------|
|               | RESULTS FOR   | R 2018-2019 |               |                                |                           |                         |                                                    |
| QUARTER       | NEW CLUB GOAL | NEW CLUBS   | DROPPED CLUBS | QUARTER                        | MEMBER GROWTH NET<br>GOAL | MEMBER GROWTH<br>ACTUAL | DROPPED<br>MEMBERS ACTUAL<br>(including transfers) |
| JULY/AUG/SEPT | 2             | 0           | 0             | JULY/AUG/SEPT                  | 28                        | 31                      | 32                                                 |
| OCT/NOV/DEC   | 0             | 0           | 0             | OCT/NOV/DEC                    | 28                        | 26                      | 76                                                 |
| JAN/FEB/MAR   | 0             | 0           | 0             | JAN/FEB/MAR                    | 8                         | 6                       | 20                                                 |
| APR/MAY/JUNE  | 0             | 0           | 0             | APR/MAY/JUNE                   | 8                         | 0                       | 0                                                  |

## GOALS AND ACTUAL NEW CLUBS CUMULATIVE

| -■- ме         | MBER GROV   | VTH NET GO  | AL.    |  |
|----------------|-------------|-------------|--------|--|
| - ● - ME       | EMBER GROV  | NTH ACTUAL  |        |  |
| <b>- ▲</b> - ∟ | AST YEAR ME | EMBERSHIP A | ACTUAL |  |
|                |             |             |        |  |
|                |             |             |        |  |
|                |             |             |        |  |